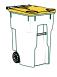

#### Proper cart placement for automated collection

Remember to use only the green 96-gallon cart with the yellow lid for recycling.

To ensure the truck's automatic arms can lift the carts, please make sure to place carts at least 3 feet apart and away from other objects like parked

cars, mailboxes and trees. Place wheels of cart toward your house.

Recycling cart with yellow lid - Place acceptable recyclables directly into the cart - don't bag recyclables and no loose plastic bags. Make sure all materials fit inside the cart with the lid firmly closed.