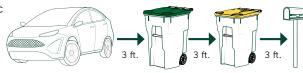

#### Proper cart placement for automated collection

Remember to use only the green 96-gallon cart with the yellow lid for recycling.

To ensure the truck's automatic arms can lift the carts, please make sure to place carts at least 3 feet apart and away from other objects like parked

cars, mailboxes and trees. Place wheels of cart toward your house.

Recycling cart with yellow lid - Place acceptable recyclables directly into the cart - don't bag recyclables and no loose plastic bags. Make sure all materials fit inside the cart with the lid firmly closed.