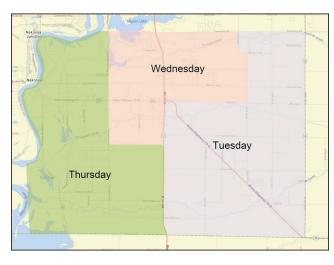

## Map and 2024 Recycling Collection Calendar

Please refer to the map to determine your collection day. Recycling is every other week, and trash will be picked up weekly on the same day as recycling.

| Janu | uary i |    |    |    |    |    |
|------|--------|----|----|----|----|----|
| S    | М      | Т  | W  | Т  | F  | S  |
|      | 1      | 2  | 3  | 4  | 5  | 6  |
| 7    | 8      | 9  | 10 | 11 | 12 | 13 |
| 14   | 15     | 16 | 17 | 18 | 19 | 20 |
| 21   | 22     | 23 | 24 | 25 | 26 | 27 |
| 28   | 29     | 30 | 31 |    |    |    |