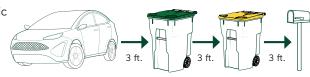

## Proper cart placement for automated collection

Remember to use only the green 96-gallon cart with the yellow lid for recycling.

To ensure the truck's automatic arms can lift the carts, please make sure to place carts at least 3 feet apart and away from other objects like parked

cars, mailboxes and trees. Place wheels of cart toward your house.

**Recycling cart with yellow lid** - Place acceptable recyclables directly into the cart - don't bag recyclables and no loose plastic bags. Make sure all materials fit inside the cart with the lid firmly closed.